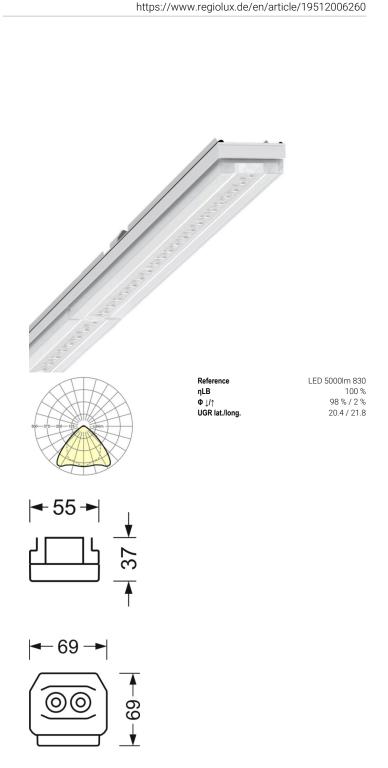

## LIGHTING TECHNOLOGY

| LED, Colour rendering/Light colour CRI ≥ |  |
|------------------------------------------|--|
| 80 / 3000K                               |  |
| 3SDCM                                    |  |
| 4275lm                                   |  |
| 70000h L80/B10 (Tq 45°C), 100000h        |  |
| L80/B50 (Tq 40°C)                        |  |
| 179lm/W                                  |  |
| 95° (C0) / 95 ° (C90)                    |  |
| 20.4 / 21.8                              |  |
|                                          |  |

#### **MECHANICS**

| Housing colour         | traffic white RAL 9016                   |  |
|------------------------|------------------------------------------|--|
| Dimensions (LxWxH/DxH) | 1531mm x 55mm x 37mm                     |  |
| Weight (net)           | 1.65kg                                   |  |
| Type of installation   | Mounting rail system installation, Light |  |

| Dimensions |                  |                 |  |
|------------|------------------|-----------------|--|
| L<br>B     | 1531 mm<br>55 mm | Length<br>Width |  |
| Н          | 37 mm            | Height          |  |